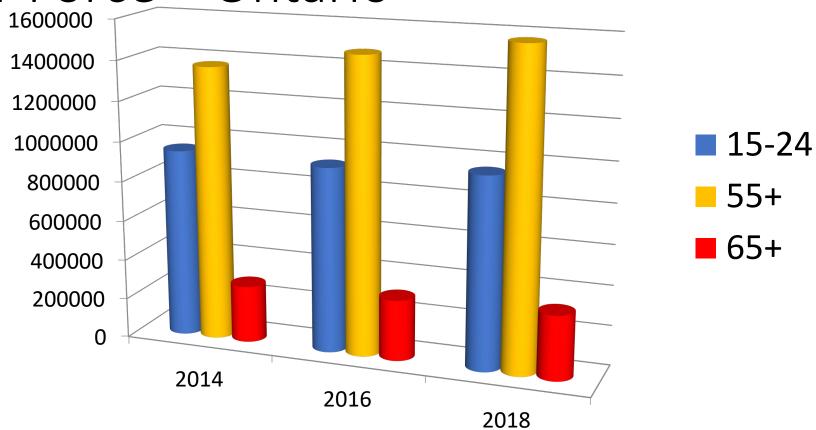

#### The Perfect Storm

Lasting Effects of Pandemic

Changing Workplace Demands

Labour Shortage

NASA

Source: Statistics Canada. Table 14-10-0018-01 Labour force characteristics by sex and detailed age group, annual, inactive (x 1,000)