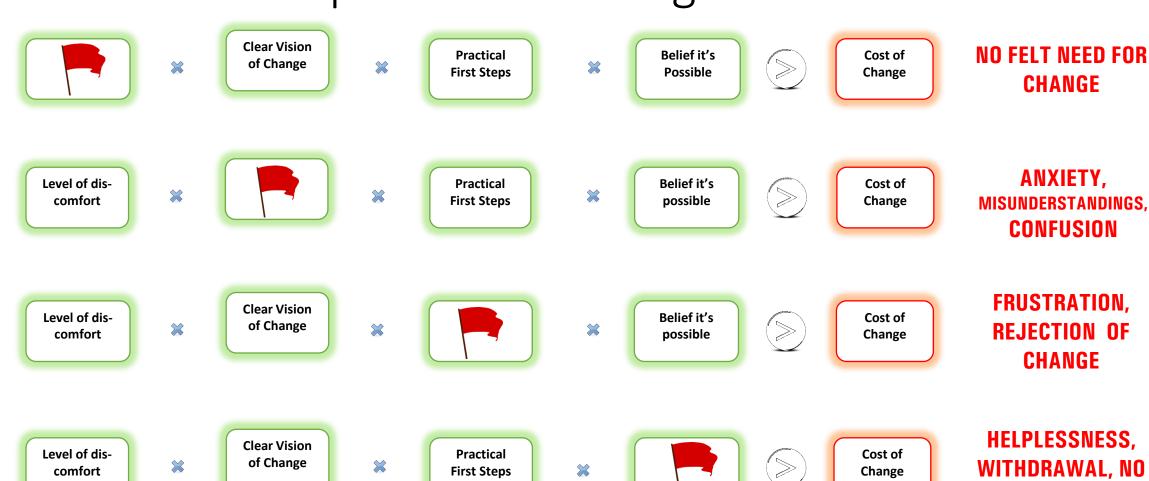

# Equation for Successful Change

Level of Dissatisfaction **Clear Vision** Of Change

**Practical First Steps Identified** 

**Belief That Change is Possible** 

**Cost of Change** 

## Missing Elements in the Equation of Change

NO felt need for change: NO MOTIVATION

NO clear vision: CONFUSION

NO belief that change is possible: FRUSTRATION

NO practical first steps: INDIFFERENCE

### Problems if Equation for Change is not Followed

**EFFORT EXERTED** 