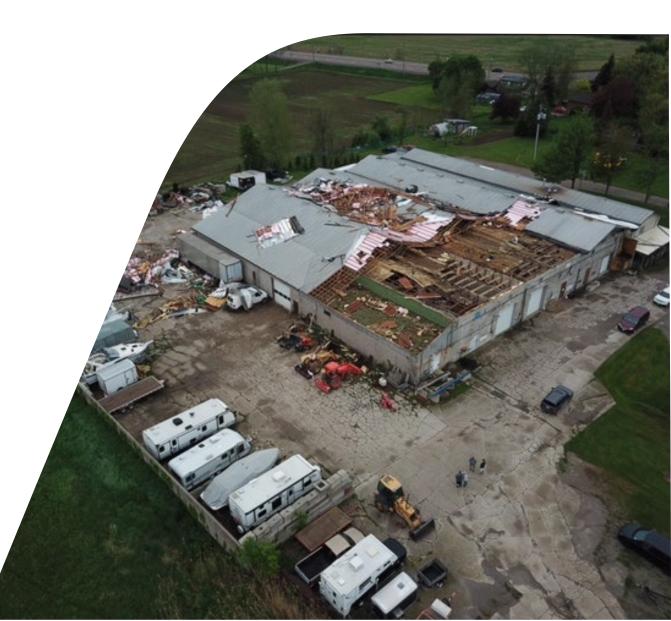

#### **Canada: Insured Catastrophic Losses in 2023**

Insured Damage Estimate (YTD): \$ 3.1 billion+

Atlantic Canada Atlantic Canada Cold Snap \$120 million (February)

Tantallon wildfire \$165 million (May-June)

Nova Scotia flooding \$170 million (July)

Ontario & Quebec

\$330 million (April)

ON/QC Spring Ice Storm

ON Severe summer storms

\$340 million (July-August)

QC Thanksgiving flooding

\$40 million (October)

#### In 2023, Aviva incurred \$215M in CAT losses

Source: IBC at https://www.ibc.ca/news-insights/news/severe-weather-in-2023-caused-over-3-1-billion-in-insured-damage

8