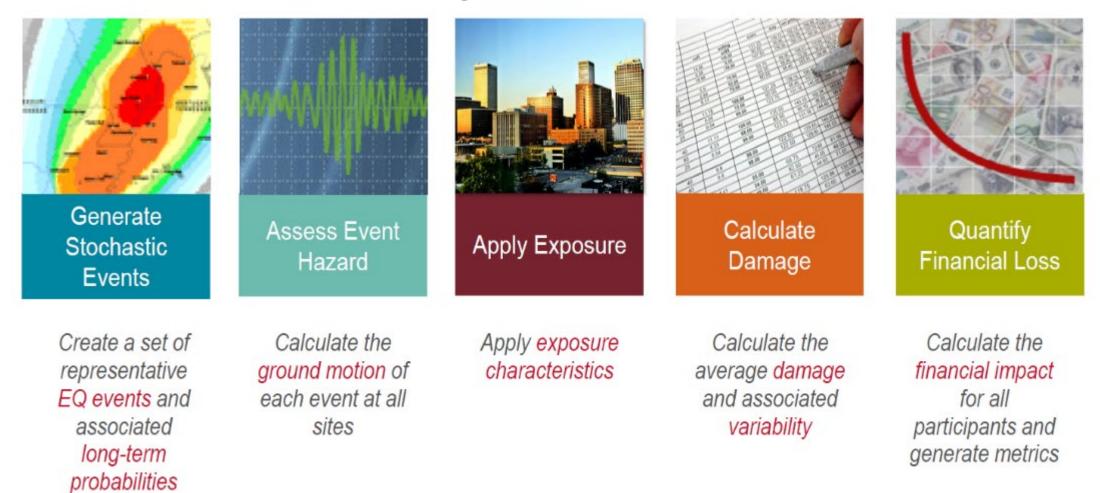

#### **Catastrophe Modelling**

#### Key outputs:

- 1. Average (or Anticipated) Annual Loss, known as AAL
- 2. Probable Maximum Loss, know as PML