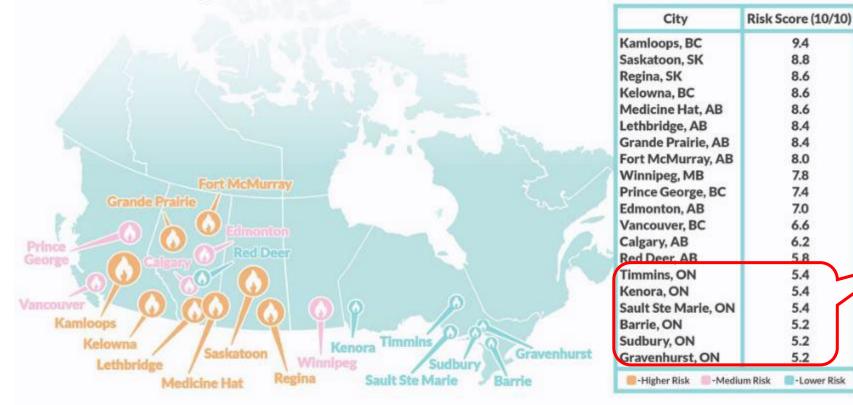

#### Which Canadian Cities are most at risk of wildfires?

## Top 20 Canadian Cities at Highest Risk During 2024 Wildfire Season

Most cities in Ontario remain safe compared to their western counterparts, though the following rank as potential risks, per the study:

"risk scores were calculated by using the two key metrics across the critical fire season months from May to September: the Forecast Severity Rating (FSR) and the Forecast Severity Anomaly (FSA) – both retrieved from the Monthly and Seasonal forecast by the Canadian Wildland Fire Information System