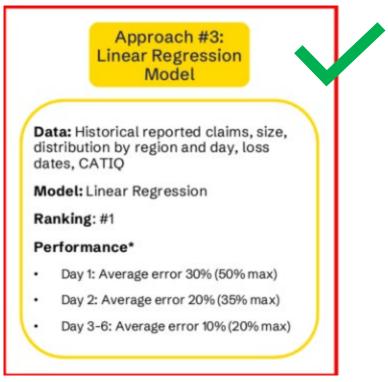

iva: Internal

## Extreme Weather is unpredictable!



17

## How are we working in eliminating some of the uncertainty and unpredictability?

#### **CAT Modelling**

#### **Phase 1 Purpose**

To predict the ultimate number of claims for winter storms in the **first few days** 

- Current approach: Experience-based judgment by the CAT team
- Proposed approach: Experience-based & Data-driven prediction

#### **Benefits**

- 1. Decision support tool that can inform the business on the magnitude of the CAT
- 2. Support early detection of CAT's

## How are we working in eliminating some of the uncertainty and unpredictability?

**Scope**: Personal and Commercial Property risks Canada wide.

**Data:** 3 Models were trained on 18 winter storms from 2017-2022 to help predict 4 events in 2023/24



#### Results

- Approach 3 provided the most promise
- Focus on retraining the model with 2023 & 2024 events to predict 2025 Winter storms

#### Expansion to other CAT events this year

- Flood
- Hail
- Hurricane
- Wildfire

19

## Extreme Weather(Catastrophe) Planning!

**Review forecast material &** gather intelligence

1. Predict

Size Wind speed, Hail size, Rainfall amount, Wildfire activity

Scale Geography - City vs Remote Exposure

Type Wind, Water, Hail, Wildfire

|   | 2. Plan                                         | 3. Prevent                         |
|---|-------------------------------------------------|------------------------------------|
| ĺ | Send email a/o SMS Alert<br>to Key Stakeholders | Consider preventative<br>messaging |

Alert Types

Alert1: Event monitoring

fo