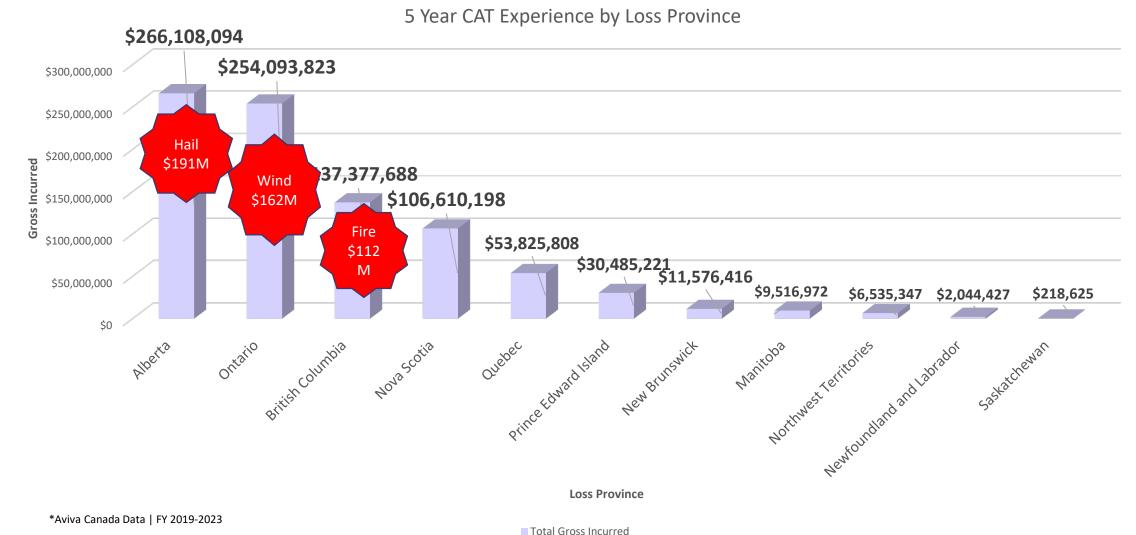

#### **Canada: Insured Catastrophic Losses in 2023**

Insured Damage Estimate (YTD): \$ 3.1 billion+

Atlantic Canada Atlantic Canada Cold Snap \$120 million (February)

Tantallon wildfire \$165 million (May-June)

Nova Scotia flooding \$170 million (July)

Ontario & Quebec

\$330 million (April)

ON/QC Spring Ice Storm

ON Severe summer storms

\$340 million (July-August)

QC Thanksgiving flooding

\$40 million (October)

The amount of insured damage is an estimate provided by CatIQ (www.catiq.com) under license to Insurance Bureau of Canada.