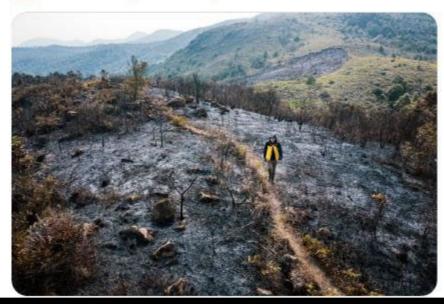

## Wildfire

#### **Wildfire Underwriting**

**Definition:** Wildfire is an uncontrolled, destructive fire that spreads quickly over woodland vegetation or brush.

- The **wildland urban interface**, or where human development meets or intermingles with the natural environment.
- Having wildland fuel (forests, grasses), next to built fuels (man-made infrastructure) create complex conditions for the spread of fire, more so that strictly an isolated wildfire or structure fire.

#### Which Canadian Cities are most at risk of wildfires?

## Top 20 Canadian Cities at Highest Risk During 2024 Wildfire Season

Most cities in Ontario remain safe compared to their western counterparts, though the following rank as potential risks, per the study: