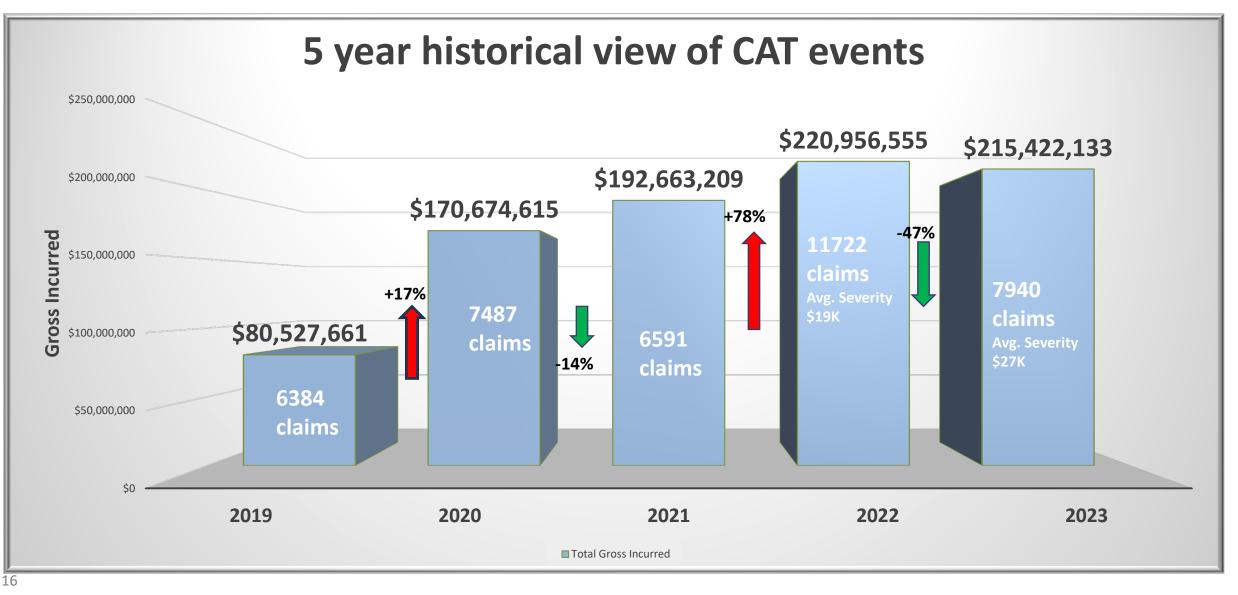

#### In 2023, Aviva incurred \$215M in CAT losses

Source: IBC at https://www.ibc.ca/news-insights/news/severe-weather-in-2023-caused-over-3-1-billion-in-insured-damage

8