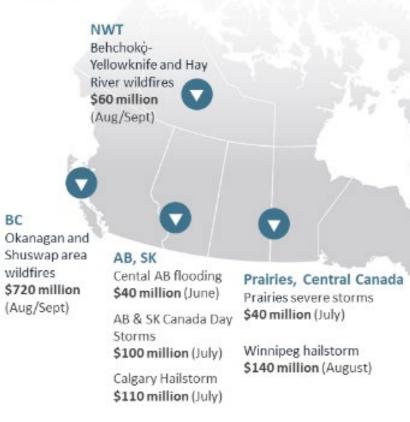

#### **Canada: Insured Catastrophic Losses in 2023**

Insured Damage Estimate (YTD): \$ 3.1 billion+

Atlantic Canada Atlantic Canada Cold Snap \$120 million (February)

Tantallon wildfire \$165 million (May-June)

Nova Scotia flooding \$170 million (July)

Ontario & Quebec

\$330 million (April)

ON/QC Spring Ice Storm

ON Severe summer storms

\$340 million (July-August)

QC Thanksgiving flooding

\$40 million (October)