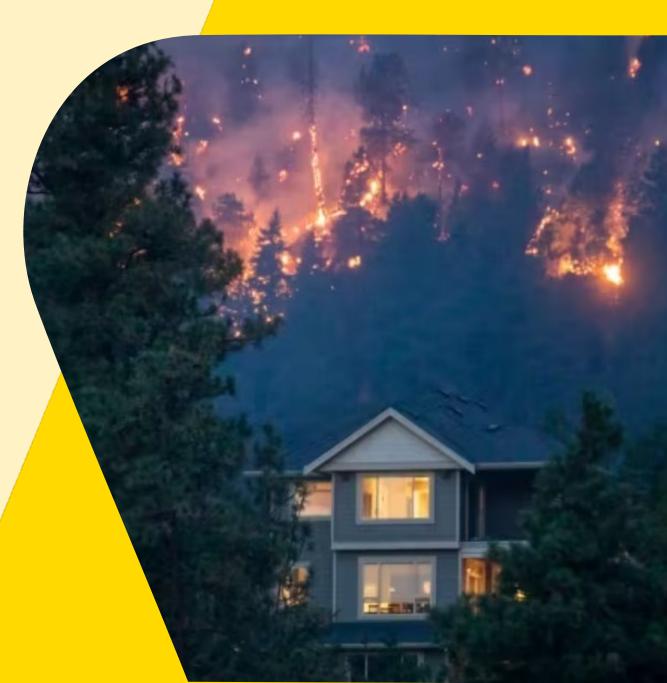

## Wildfire

#### **Wildfire Underwriting**

**Definition:** Wildfire is an uncontrolled, destructive fire that spreads quickly over woodland vegetation or brush.

- The **wildland urban interface**, or where human development meets or intermingles with the natural environment.
- Having wildland fuel (forests, grasses), next to built fuels (man-made infrastructure) create complex conditions for the spread of fire, more so that strictly an isolated wildfire or structure fire.