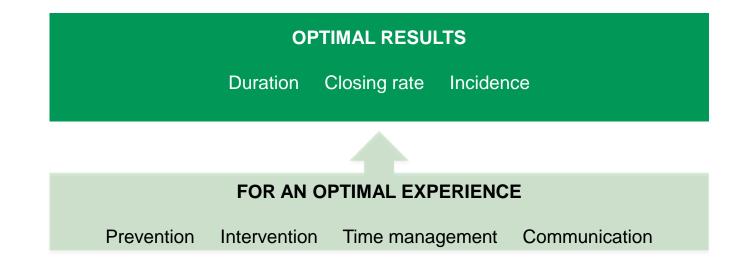

## Milestone 1:

#### An optimal approach to prevention

- Online resource centre
- One-on-one professional support
- Personalized assistance

#### Milestone 2:

#### An optimal intervention strategy

Doing the right thing, at the right time, at the right price

### Milestone 3:

#### **Optimal time management**

- Intelligent triage
- Early intervention
- Dedicated claims specialist
- Prompt AND sustainable return to work

#### Milestone 4:

#### **Optimal communication**

Comprehensive