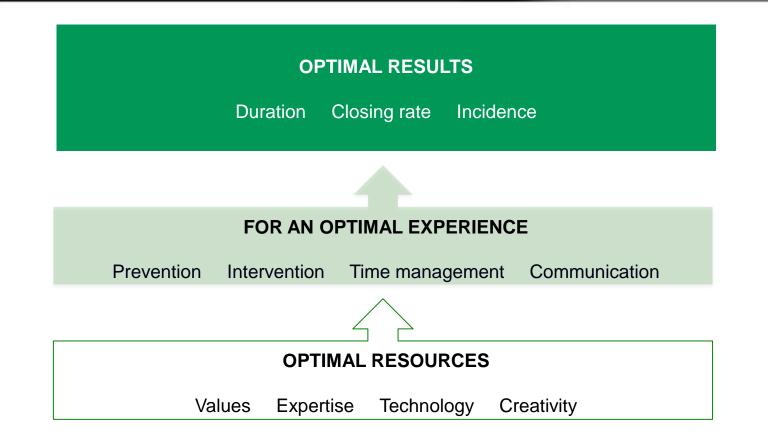

## Milestone 1:

#### An optimal approach to prevention

- Online resource centre
- One-on-one professional support
- Personalized assistance

#### Milestone 2:

#### An optimal intervention strategy

Doing the right thing, at the right time, at the right price

### Milestone 3:

#### **Optimal time management**

- Intelligent triage
- Early intervention
- Dedicated claims specialist
- Prompt AND sustainable return to work

#### Milestone 4:

#### **Optimal communication**

Comprehensive